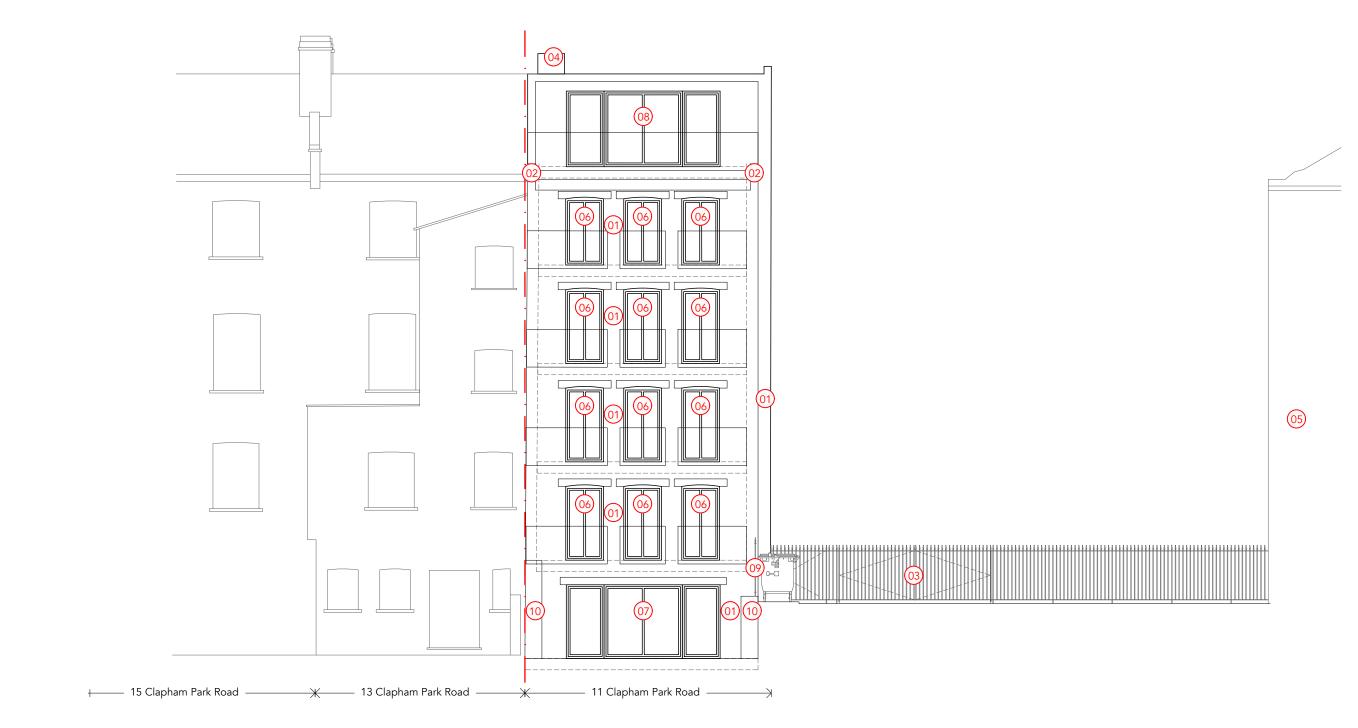

Rear Elevation SCALE 1:100

Date 09/10/2023

072023\_PL\_PR\_0220

Drawing Name:

Drawing Description: Rear Elevation

Proposed Drawings

00

1:100@A3 1:50@A1

Issue Purpose: Planning