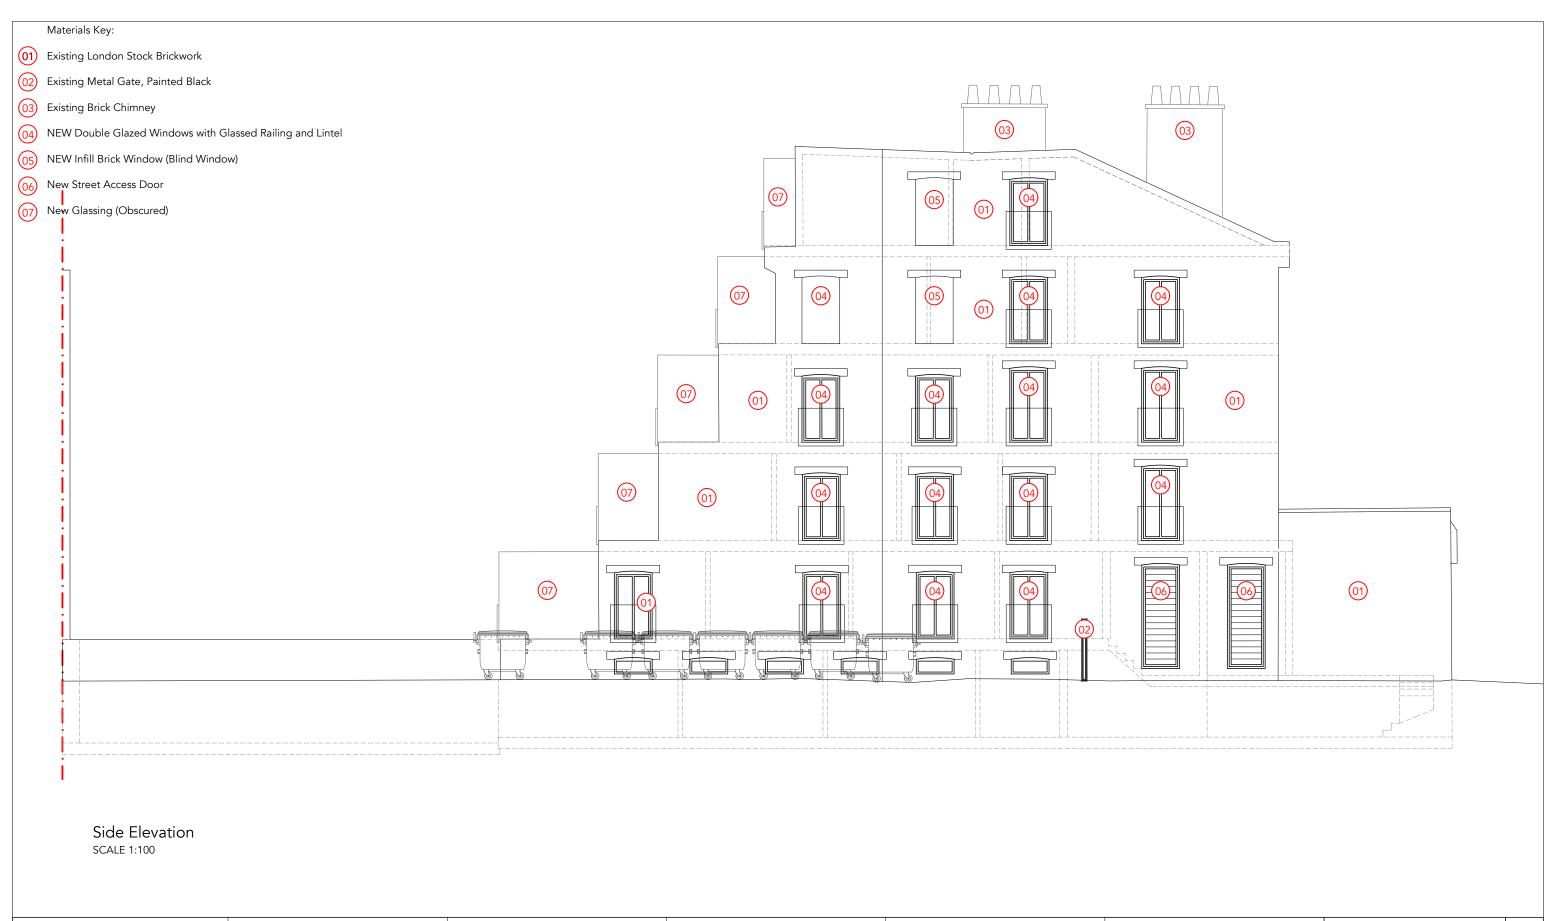

Drawing Name:

Drawing Description: Side Elevation

Proposed Drawings

00

1:100@A3 1:50@A1

Issue Purpose: Planning